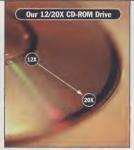

#### **CD-ROM** in **Overdrive**

DVD is around the corner, but don't write off CD-ROM drives yet! Today's ultrafast single-disc drives and ultracheap multidisc changers hit speeds that rival those of your hard drive. Plus, low-cost CD-recordables make it easy to burn your own disc. **245** 